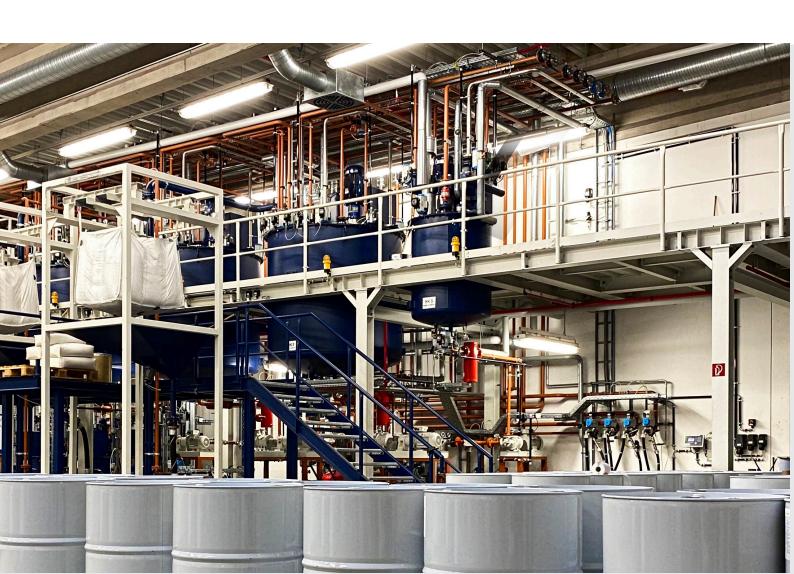

#### **Solutions**

With over **40 years experience** of MMA products and their uses, we can help you find and create **innovative solutions** to your customers needs.

With one of the most modern MMA Resin production facilities in the world, we are able to produce a wide range of MMA resin products for construction applications.

Having been established in the market for over 40 years we built our new factory with the future in mind. We have the in-built ability to expand and accommodate more than 7000 tonnes per year - working one shift.

You can get products to your own specification, or we can create new products to your requirements using our in-house R+D facilities.

Utilising different, more modern and efficient production technology has allowed us to increase capacity and improve quality and consistency. With less than 0.07% variation between batches. Every batch is fully tested before shipping, with samples retained for 2 years.